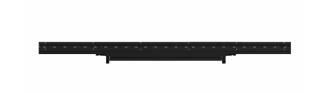

# **Product description**

Without remote driver - Constant voltage (CV) 24 V - 1205 mm - Class III - RGBW



#### Luminaire structure

- Die-cast aluminium end-caps
- Extruded aluminium housing and sheet aluminium front frame
- Pre-treated before powder coating ensuring high corrosion resistance
- Four IP68 connectors supplied with 2x0.2 m of 3x1.0 sqmm outdoor cable and 2x0.2 m of 2x0.5 sqmm outdoor shielded cable for LA-30036
- Stainless steel fasteners in grade
  304 with zinc flake coating (ZFC)
- Durable silicone rubber gasket
- Clear toughened glass
- Remote driver for constant voltage (CV) not included
- 24 VDC input, DMX/RDM address with stable signal

# Light symbol



#### **Product colour**



## Special finishes upon request



#### **Technical information**

| Light source          | 36 LED        |
|-----------------------|---------------|
| Light source type     | LED           |