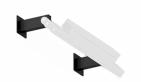

### Accessories

75 mm extend arm mounting LIGA-A30891

150 mm extend arm mounting LIGA-A30991

300 mm extend arm mounting LIGA-A31091

450 mm extend arm mounting LIGA-A31191