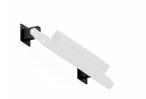

### Accessories

75 mm extend arm mounting LIGA-A30891

150 mm extend arm mounting LIGA-A30991

300 mm extend arm mounting LIGA-A31091

450 mm extend arm mounting LIGA-A31191