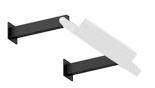

### Accessories

75 mm extend arm mounting LIGA-A30891

150 mm extend arm mounting LIGA-A30991

300 mm extend arm mounting LIGA-A31091

450 mm extend arm mounting LIGA-A31191