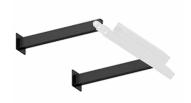

### Accessories

75 mm extend arm mounting LIGA-A30891

150 mm extend arm mounting LIGA-A30991

300 mm extend arm mounting LIGA-A31091

450 mm extend arm mounting LIGA-A31191