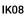

#### Luminaire structure

- Die-cast aluminium end-caps
- Extruded aluminium housing and sheet aluminium front frame
- Pre-treated before powder coating ensuring high corrosion resistance
- Four IP68 connectors supplied with 2x0.2 m of 3x1.0 sqmm outdoor cable and 2x0.2 m of 2x0.5 sqmm outdoor shielded cable for LA-30036
- Stainless steel fasteners in grade
  304 with zinc flake coating (ZFC)
- Durable silicone rubber gasket
- Clear toughened glass
- Remote driver for constant voltage (CV) not included
- 24 VDC input, DMX/RDM address with stable signal

#### **Technical information**

| Light source          | 36 LED        |
|-----------------------|---------------|
| Light source type     | LED           |
| Dimming type          | DMX, DMX/RDM  |
| Material              | Aluminium     |
| Weight                | 6.2 kg        |
| Operating temperature | -20°C to 40°C |

| Luminaire     |                              |
|---------------|------------------------------|
| Power         | 70 W                         |
| Lumen         | 1810 - 3896 lm               |
| Efficacy      | 26 - 56 lm/W                 |
| CCT / CRI     | RGBW30, RGBW40, RGB+Amber    |
| Driver option | Remote driver (not included) |
| Driver        | Constant voltage (CV)        |
| Input voltage | 24 VDC                       |
| Input voltage | 3 , ,                        |