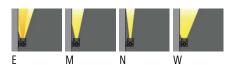

#### **Product colour**

## Special finishes upon request

### **HOW TO SPECIFY**

| LIGA | - | LA-30036 | - | 70     | - | M        | -    | RGBW30 -  | DMX/RDM - 01 |                    |
|------|---|----------|---|--------|---|----------|------|-----------|--------------|--------------------|
|      |   | MODEL    |   | OUTPUT |   | DISTRIBU | TION | CRI/CCT   | DIMMING      | COLOUR FINISH      |
|      |   | LA-30036 |   | 70W    |   | E        |      | RGBW30    | DMX          | 01 BLACK           |
|      |   |          |   |        |   | М        |      | RGBW40    | DMX/RDM      | 02 DARK GREY       |
|      |   |          |   |        |   | N        |      | RGB+AMBER |              | 03 WHITE           |
|      |   |          |   |        |   | W        |      |           |              | 05 MATT SILVER     |
|      |   |          |   |        |   |          |      |           |              | 06 BRONZE          |
|      |   |          |   |        |   |          |      |           |              | S - SPECIAL FINISH |