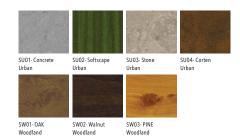

# **Product description**

Without remote driver - Constant voltage (CV) 24 V - 1205 mm - Class III - RGBW



#### Luminaire structure

- Die-cast aluminium end-caps
- Extruded aluminium housing and sheet aluminium front frame
- Pre-treated before powder coating ensuring high corrosion resistance
- Four IP68 connectors supplied with 2x0.2 m of 3x1.0 sqmm outdoor cable and 2x0.2 m of 2x0.5 sqmm outdoor shielded cable for LA-30036
- Stainless steel fasteners in grade
  304 with zinc flake coating (ZFC)
- Durable silicone rubber gasket
- Clear toughened glass
- Remote driver for constant voltage (CV) not included
- 24 VDC input, DMX/RDM address with stable signal

# Light symbol



#### **Product colour**



## Special finishes upon request



#### **Technical information**

| Light source          | 36 LED        |
|-----------------------|---------------|
| Light source type     | LED           |
| Dimming type          | DMX, DMX/RDM  |
| Material              | Aluminium     |
| Weight                | 6.2 kg        |
| Operating temperature | -20°C to 40°C |

| Luminaire     |                              |
|---------------|------------------------------|
| Power         | 70 W                         |
| Lumen         | 1810 - 3896 lm               |
| Efficacy      | 26 - 56 lm/W                 |
| CCT / CRI     | RGBW30, RGBW40, RGB+Amber    |
| Driver option | Remote driver (not included) |
| Driver        | Constant voltage (CV)        |
| Input voltage | 24 VDC                       |
| Input voltage | 3 , ,