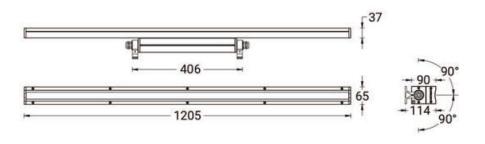

# **Product description**

Without remote driver - Constant voltage (CV) 24 V - 1205 mm - Class III - RGBW

#### Luminaire structure

- Die-cast aluminium end-caps
- Extruded aluminium housing and sheet aluminium front frame
- Pre-treated before powder coating ensuring high corrosion resistance
- Four IP68 connectors supplied with 2x0.2 m of 3x1.0 sqmm outdoor cable and 2x0.2 m of 2x0.5 sqmm outdoor shielded cable for LA-30036
- Stainless steel fasteners in grade
  304 with zinc flake coating (ZFC)
- Durable silicone rubber gasket
- Clear toughened glass
- Remote driver for constant voltage (CV) not included
- 24 VDC input, DMX/RDM address with stable signal