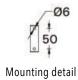

### Accessories

75 mm extend arm mounting LIGA-A30891

150 mm extend arm mounting LIGA-A30991

300 mm extend arm mounting LIGA-A31091

450 mm extend arm mounting LIGA-A31191