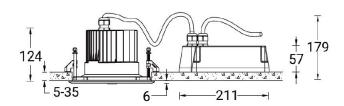

## **Product description**

With remote driver / remote IP box - Round Stainless Steel frame

#### Luminaire structure

- Die-cast aluminium housing
- Pre-treated before powder coating ensuring high corrosion resistance
- 6mm thick front ring in stainless steel
- Single cable entry
- Stainless steel fasteners in grade 304 with zinc flake coating (ZFC)
- Durable silicone rubber gasket
- Clear toughened glass
- Remote driver (included)
- Remote box IP-rated is included for NIKON 3

## **Technical information**

| Light source          | 7 LED           |  |  |  |  |  |
|-----------------------|-----------------|--|--|--|--|--|
| Light source type     | LED             |  |  |  |  |  |
| Dimming type          | DALI, On/Off    |  |  |  |  |  |
| Material              | Stainless Steel |  |  |  |  |  |
| Weight                | 2.6 kg          |  |  |  |  |  |
| Operating temperature | -20°C to 40°C   |  |  |  |  |  |