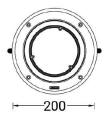

## **Product description**

With remote driver / remote IP box - Round Stainless Steel frame

#### Luminaire structure

- Die-cast aluminium housing
- Pre-treated before powder coating ensuring high corrosion resistance
- 6mm thick front ring in stainless steel
- Single cable entry
- Stainless steel fasteners in grade 304 with zinc flake coating (ZFC)
- Durable silicone rubber gasket
- Clear toughened glass
- Remote driver (included)
- Remote box IP-rated is included for NIKON 3