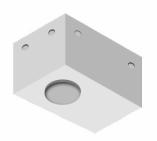

CIE flux code n°3     | 100      |
| MacAdam Ellipse       | 3 SDCM   |
| Lifetime L90B10 (hrs) | 109,000  |
| Lifetime L80B10 (hrs) | 109,000  |
| Lifetime L80B50 (hrs) | 109,000  |





### **Product variants**

### **HOW TO SPECIFY**

| LIGA - | NI-80525-S | - | 350     | - | VN      | -     | 8030    | - | ND   | -  | 00                 |
|--------|------------|---|---------|---|---------|-------|---------|---|------|----|--------------------|
|        | MODEL      |   | OUTPUT  |   | DISTRIB | UTION | CRI/CCT |   | DIMM | NG | COLOUR FINISH      |
|        | NI-80525-S |   | 350 33W |   | VN      |       | 8030    |   | ND   |    | 00 STAINLESS STEEL |
|        |            |   |         |   |         |       | 8040    |   | DALI |    |                    |





### **Accessories**



Concrete box modification upon request LIGA-CONCRETE-BOX