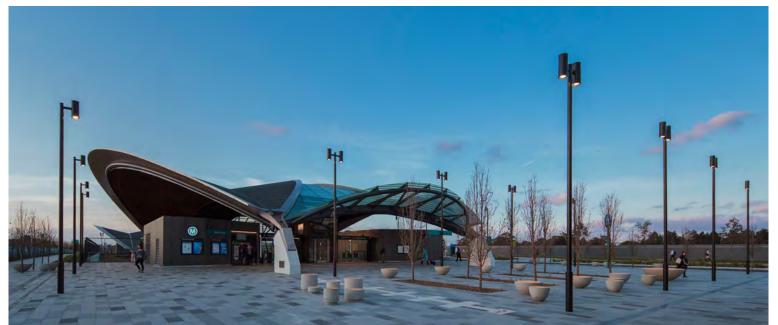

# LIGHT COLUMNS

#### **VANCOUVER**

Streamlined, modern and multi-functional, Ligman Australia Light Columns are one of the most popular and versatile outdoor luminaires in our range. They project light in glarefree, softly illuminated patterns, and are available in a variety of heights and decorative styles. Their unique and slender designs align with the contemporary design aesthetic of many urban lighting projects.

**VANCOUVER** 9 Products