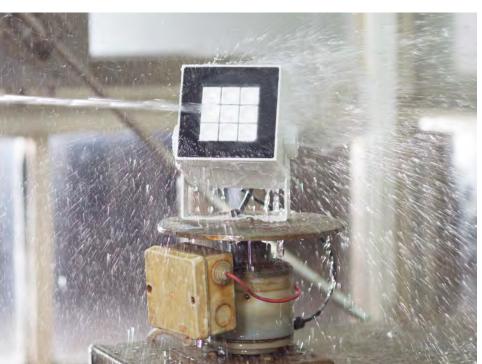

# **ON TESTING**

Ligman Australia's inhouse testing laboratory allows for our luminaires to be customised and tested for the conditions which we expect them to encounter when installed in Australia. The Ligman Australia laboratory has capabilities in electrical and mechanical testing, endurance and thermal testing and photometric testing. This local testing is in addition to the rigorous testing that occurs at the Ligman Thailand facility involving ingress protection and impact protection testing, EMC testing and salt spray testing.

To ensure that all of the LED components are manufactured to specification the Ligman factory in Thailand houses their own SMT lab. Their on-site and state of the art toolmaking facility means all fabricated and die-cast components are produced from beginning to end with exceptional quality. With testing conducted in both Thailand and Australia, every luminaire that leaves the Ligman Australia factory is suitable for the environmental conditions of its desired location. The testing ensures Ligman Australia products can withstand harsh coastal conditions, dry heat, tropical climates, and any other environments where damage can occur.