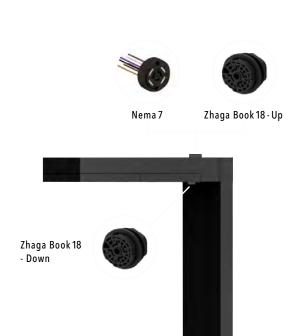

#### **Connectivity & Controls**

Ligman Australia can factory fit a range of control options to cater for a wide variety of applications, whether it be DALI or wireless systems such as CASAMBI. This, along with stand alone options, controls the luminaire through Dusk to Dawn operation utilising the internal programming.

For future proof control, Zhaga Book 18 bases can be custom fitted, allowing for a variety of wireless solutions, such as those provided by Stienel, Siginify or Tridonic. This allows for full flexibility of the integration management system and the IoT, without the need for further modification.