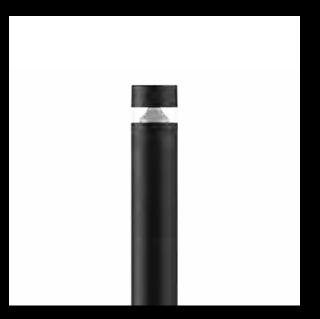

# **BOLLARDS**

JET LIGHT LINEAR PT LIGHTSOFT PRAGUE VANCOUVER Ligman Australia Bollards serve to help people with direction by not only illuminating pathways, but creating safety borders of light. With their particular design, they dramatise the evening aesthetic of gardens, architecture and pathways. Ligman Australia Bollards are available with our revolutionary MicroVOS™ optical system to produce incredible spacings while complying with upward light requirements for Dark Sky.

LIGHTSOFT BOLLARDS IN USE AT MELTON LIBRARY VI

**JET** 6 Products

**LIGHT LINEAR PT** 4 Products

**PRAGUE** 6 Products

**VANCOUVER** 14 Products

**LIGHTSOFT** 5 Products