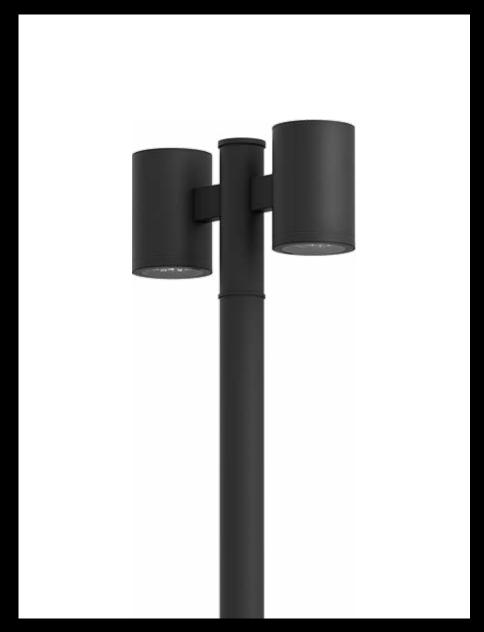

# **POST TOP**

# **LUMINAIRES**

#### IIIMINAIRES

#### MACARON TANGO

Ligman Australia breathes new life into one of the oldest and most widely used outdoor luminaires, the Post Top. Available in a broad range of styles from traditional to contemporary, with each variant housed in pre-treated, die-cast aluminium and stainless steel, ensuring high corrosion resistance and protection from the harsh Australian climate. The range features our MicroVOS™ technology allowing for fully customised lighting distribution.

**TANGO** 6 Products

**MACARON** 6 Products