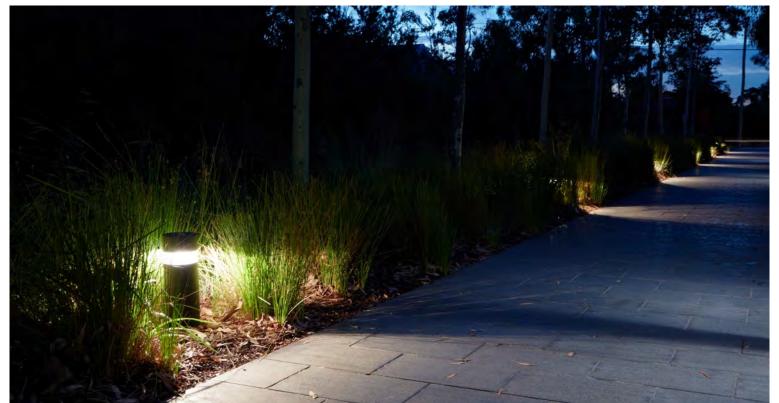

# **BOLLARDS**

JET LIGHT LINEAR PT LIGHTSOFT PRAGUE VANCOUVER Ligman Australia Bollards serve to help people with direction by not only illuminating pathways, but creating safety borders of light. With their particular design, they dramatise the evening aesthetic of gardens, architecture and pathways. Ligman Australia Bollards are available with our revolutionary MicroVOS™ optical system to produce incredible spacings while complying with upward light requirements for Dark Sky.

LIGHTSOFT BOLLARDS IN USE AT MELTON LIBRARY VI

**JET** 6 Products

**LIGHT LINEAR PT** 4 Products

**PRAGUE** 6 Products

**VANCOUVER** 14 Products

**LIGHTSOFT** 5 Products