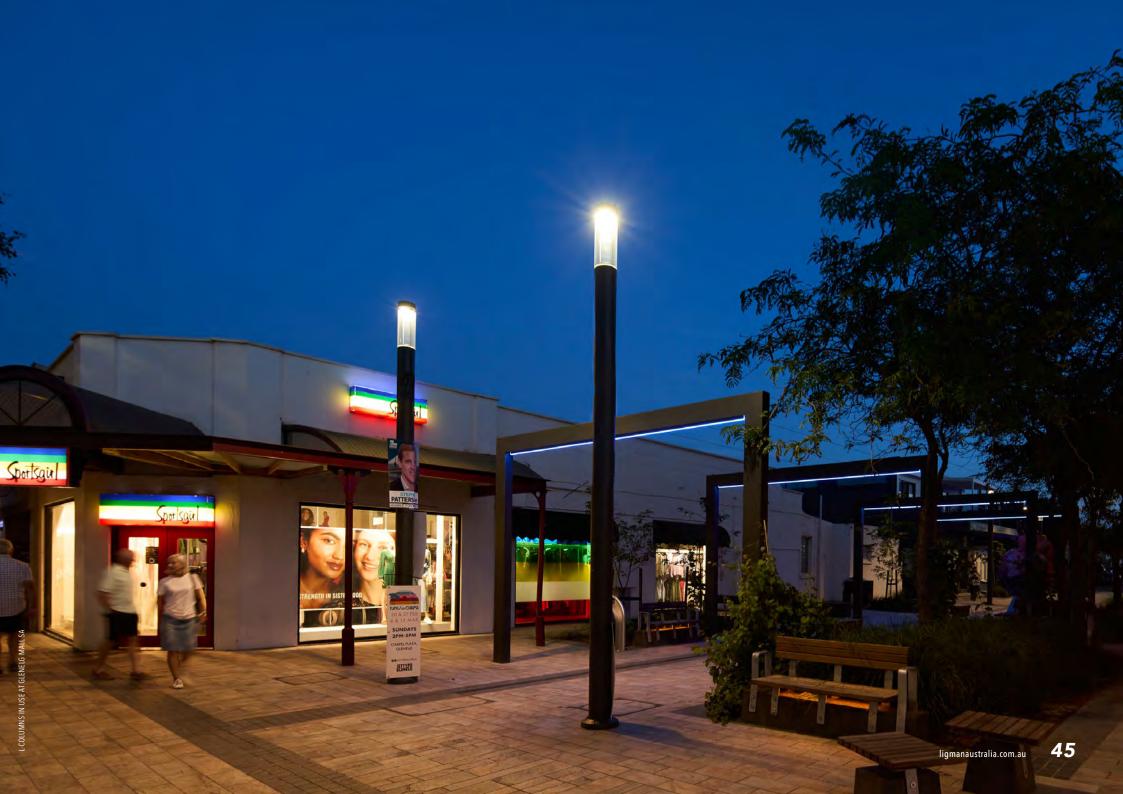

# LIGHT COLUMNS

#### **VANCOUVER**

Streamlined, modern and multi-functional, Ligman Australia Light Columns are one of the most popular and versatile outdoor luminaires in our range. They project light in glarefree, softly illuminated patterns, and are available in a variety of heights and decorative styles. Their unique and slender designs align with the contemporary design aesthetic of many urban lighting projects.

**VANCOUVER** 9 Products