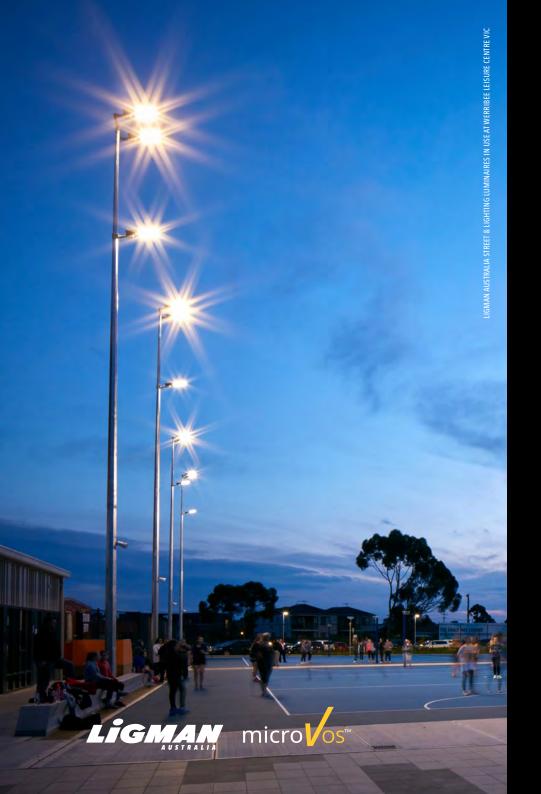

# LIGHT COLUMNS

#### **VANCOUVER**

Streamlined, modern and multi-functional, Ligman Australia Light Columns are one of the most popular and versatile outdoor luminaires in our range. They project light in glarefree, softly illuminated patterns, and are available in a variety of heights and decorative styles. Their unique and slender designs align with the contemporary design aesthetic of many urban lighting projects.

**VANCOUVER** 9 Products