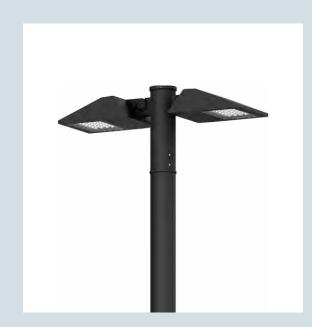

#### MACARON TANGO

Ligman Australia breathes new life into one of the oldest and most widely used outdoor luminaires, the Post Top. Available in a broad range of styles from traditional to contemporary, with each variant housed in pre-treated, die-cast aluminium and stainless steel, ensuring high corrosion resistance and protection from the harsh Australian climate. The range features our MicroVOS™ technology allowing for fully customised lighting distribution.

**TANGO** 6 Products

**MACARON** 6 Products