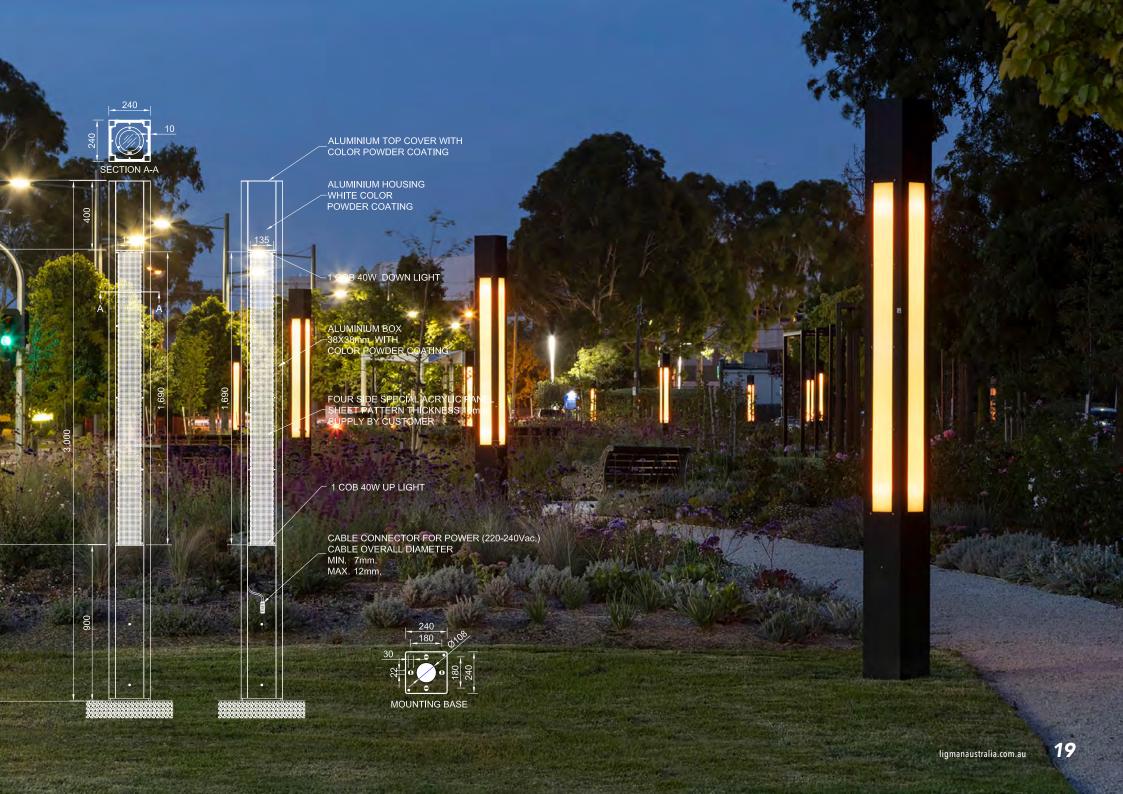

#### **CUSTOM LIGHT COLUMNS**

MB LYNCH RESERVE VIC (at right)

#### **CUSTOM TOTEM LUMINAIRE**

PARRAMATTA LIGHT RAIL NSW (below)