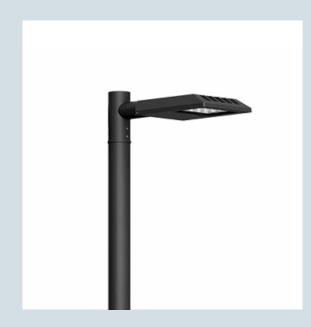

#### MACARON TANGO

Ligman Australia breathes new life into one of the oldest and most widely used outdoor luminaires, the Post Top. Available in a broad range of styles from traditional to contemporary, with each variant housed in pre-treated, die-cast aluminium and stainless steel, ensuring high corrosion resistance and protection from the harsh Australian climate. The range features our MicroVOS™ technology allowing for fully customised lighting distribution.

**TANGO** 6 Products

**MACARON** 6 Products