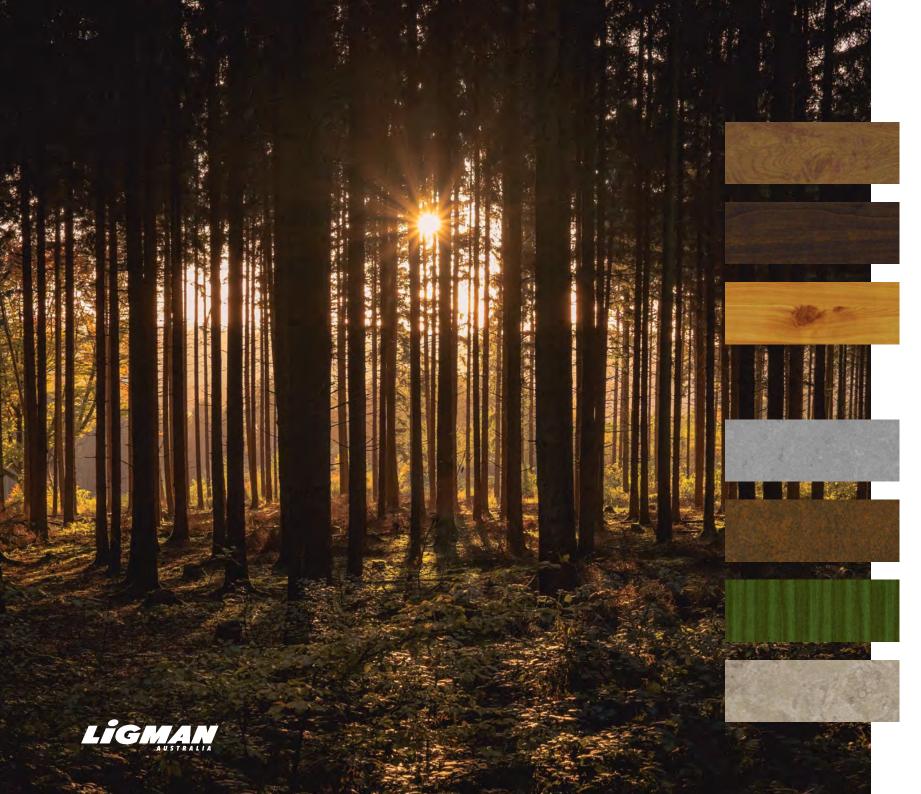

Woodland Portfolio

- Standard Offered Textures

#### OAK

Rich natural grain oak finish, perfect for contemporary exteriors

#### **WALNUT**

Dark knotty luxurious walnut ideal for prestigious spaces

#### PINE

Light natural pine for a clean and fresh Scandinavian feel

Urban Portfolio

- Standard Offered Textures

#### **CONCRETE**

Smooth natural texture for that minimalist urban look

#### **CORTEN**

Stable Corten rust effect finish, ideal for urban and semi-industrial aesthetics

#### **SOFTSCAPE**

A unique way to connect with nature and the environment

#### **STONE**

Classic stone finish perfect for both modern and heritage design

#### **Special Textured Finish Ranges**

Ligman Australia offers a number of unique decorative powder coating finishes to our outdoor product range. These are a new generation of powders and heat transfer films that result in stunning and durable natural looking finishes, suitable for both commercial and residential applications.

Whilst our standard finishes offer customers the most common and popular natural wood and stone finishes, Ligman Australia are able to offer many more options for both woodland and urban finishes. These include many wood types and shades of wood, coloured woods, stone finishes and metal finishes, including brushed and galvanised steels, and even carbon fibres.