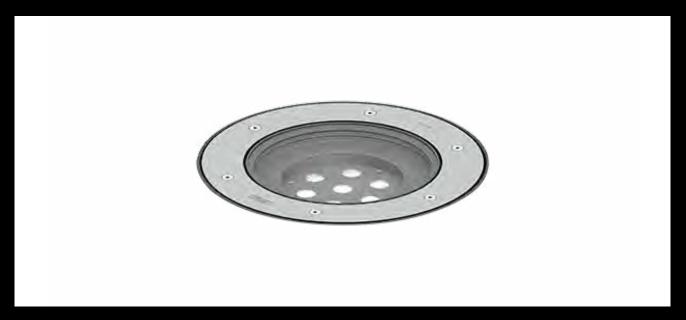

# INGROUND LUMINAIRES

#### KIOS LIGHTALK

Designed to perform in harsh Australian weather conditions, the Ligman Australia Inground luminaire range is built using pre-treated, die-cast aluminium and stainless steel with zinc flake coated fasteners. Coupled with frosted and toughened glass they are both corrosion resistant and climate proof. Equipped with energy efficient LED, the Ligman Australia inground range features our MicroVOS™ technology allowing for fully customised lighting distribution.

**KIOS** 8 Products

**LIGHTALK** 15 Products