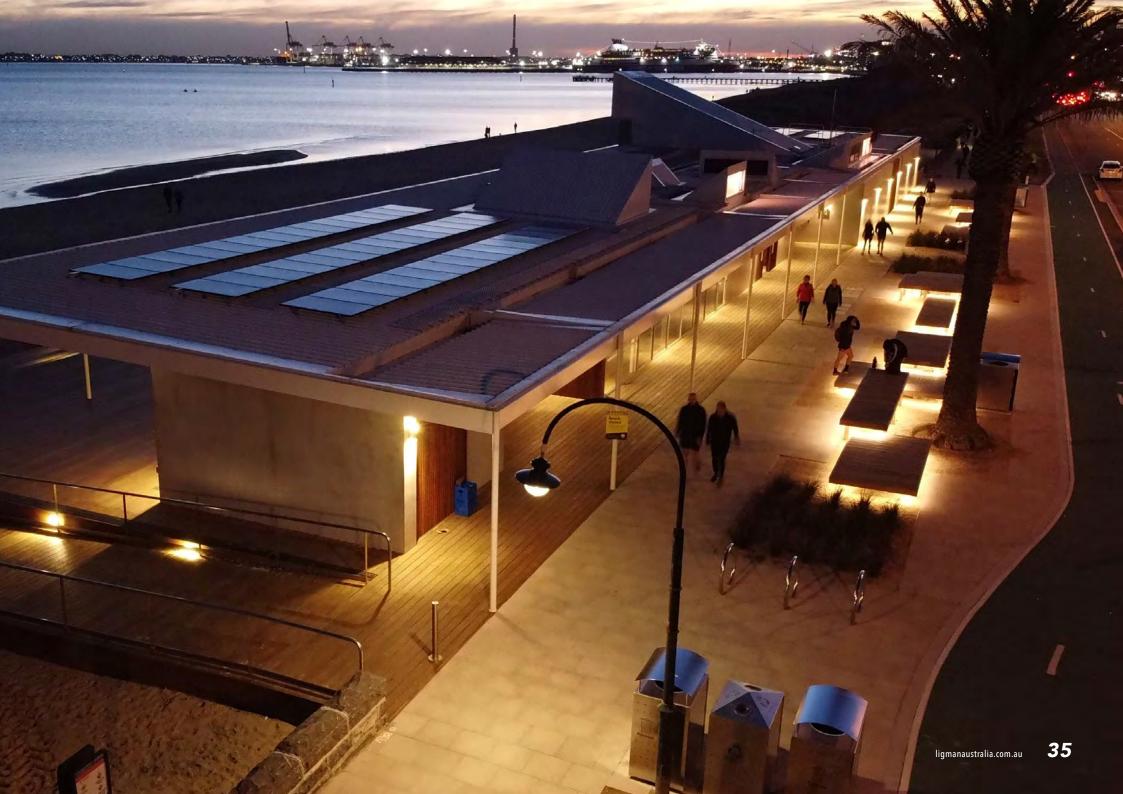

# STREET & AREA LUMINAIRES

BILLUND HAMILTON LIGHT LINEAR PT STEAMER VEKTER When it comes to street and area lighting, performance is everything. Street luminaires need to be flexible enough to deliver a breadth of different lighting distributions and intensities, depending on location and application. Here the customisable capabilities of Ligman Australia Street and Area luminaires are unmatched. Whether the requirement is for generalised lighting over large spaces or focused lighting to specific Australian standards, Ligman Australia has the smart solution.