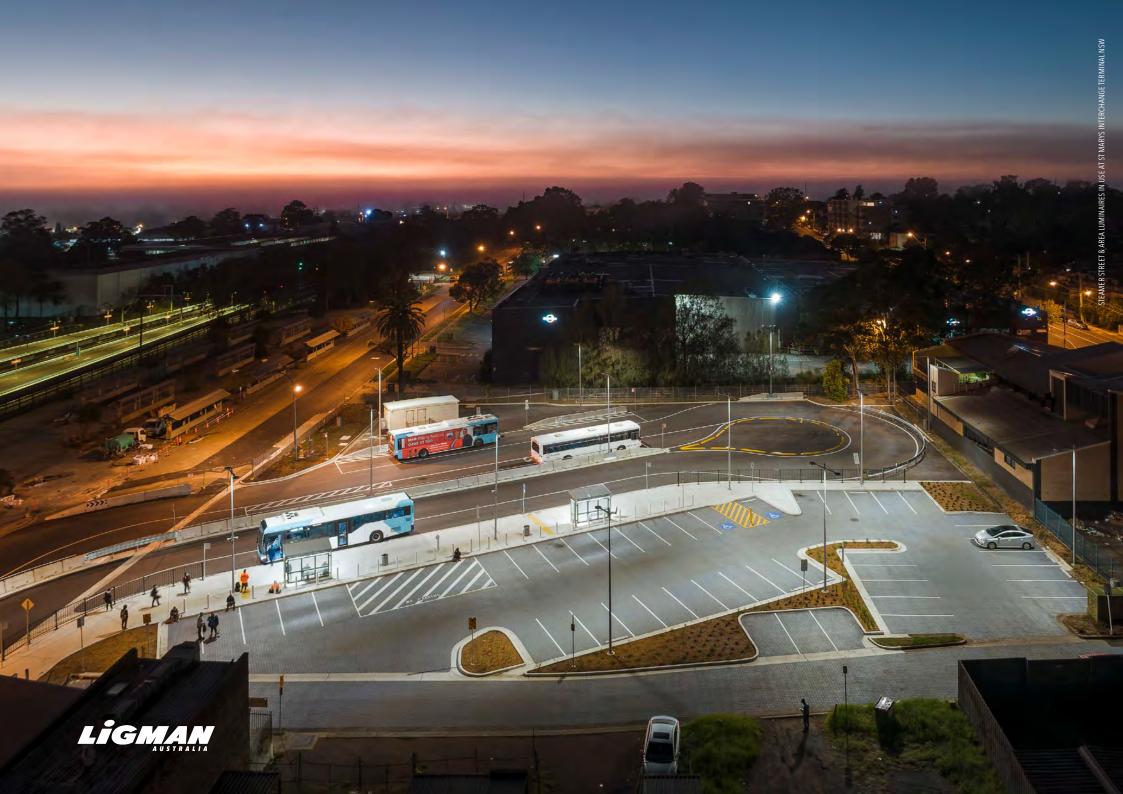

# STREET & AREA LUMINAIRES

BILLUND HAMILTON LIGHT LINEAR PT STEAMER VEKTER When it comes to street and area lighting, performance is everything. Street luminaires need to be flexible enough to deliver a breadth of different lighting distributions and intensities, depending on location and application. Here the customisable capabilities of Ligman Australia Street and Area luminaires are unmatched. Whether the requirement is for generalised lighting over large spaces or focused lighting to specific Australian standards, Ligman Australia has the smart solution.

**BILLUND** 22 Products

**HAMILTON** 8 Products

LIGHT LINEAR PT 12 Products

**STEAMER** 4 Products

**VEKTER** 8 Products