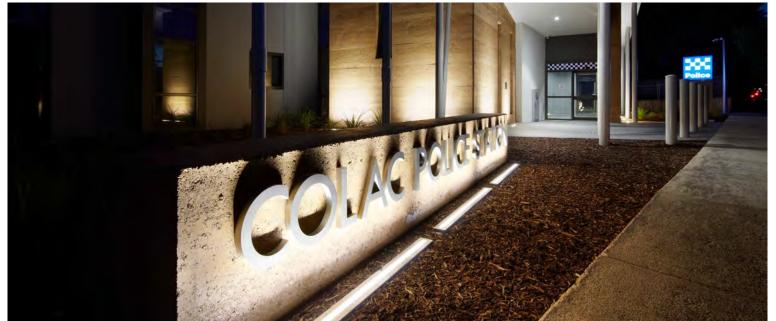

# RECESSED LUMINAIRES

**RADO** 

When the emphasis is on the light and not the source, Ligman Australia Recessed luminaires are the perfect solution. Modern in design, yet subtle in presentation, Ligman Australia Recessed luminaires offer a broad range of applications in modern urban lighting design. From low-glare diffused lighting of pathways and gardens to a more intense and sharper lighting used to highlight architecture. Ligman Australia Recessed luminaires can be customised for any and every application.