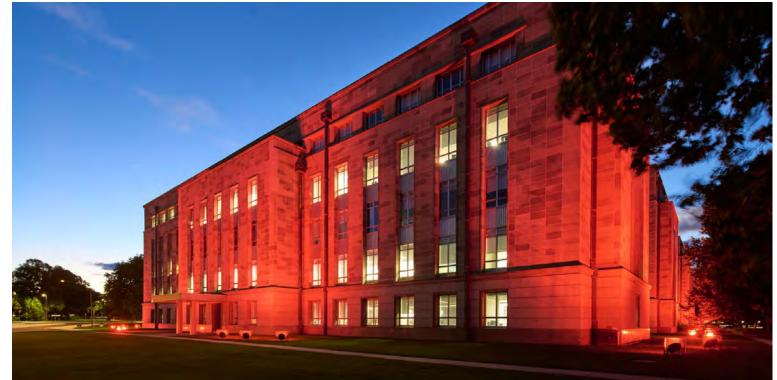

# JIIIM CIIREACE EACADE INSTAILED AT PARI IAMENT HOLISE S

#### IIIMINAIRES

Beautiful facade lighting turns buildings and urban design features into works of art. Ligman Australia Surface Facade luminaires have been designed specifically for the purpose of highlighting architectural and environmental detail, as well as accentuating objects such as columns and street art. Our Surface Facade luminaires are totally customisable and utilise our most advanced lighting technology MicroVOS™ to ensure maximum lighting effect is achieved.