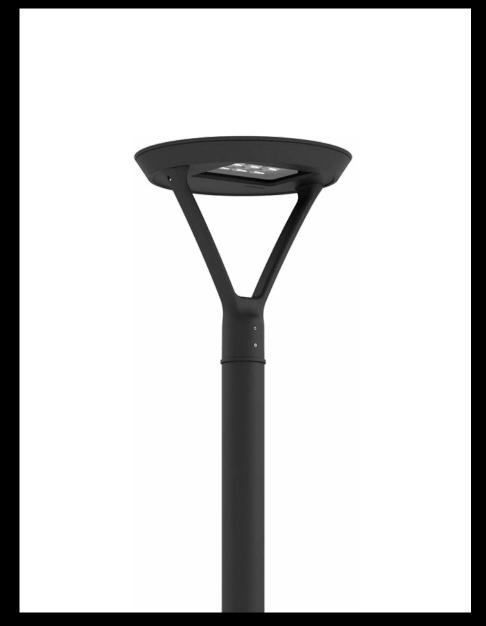

# RECESSED LUMINAIRES

**RADO** 

When the emphasis is on the light and not the source, Ligman Australia Recessed luminaires are the perfect solution. Modern in design, yet subtle in presentation, Ligman Australia Recessed luminaires offer a broad range of applications in modern urban lighting design. From low-glare diffused lighting of pathways and gardens to a more intense and sharper lighting used to highlight architecture. Ligman Australia Recessed luminaires can be customised for any and every application.