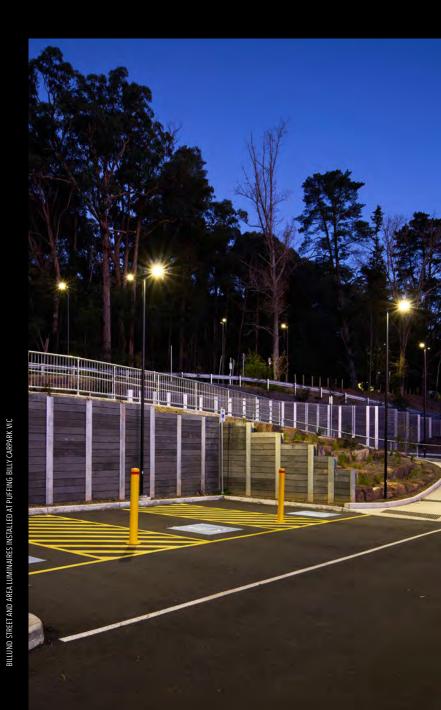

# STREET & AREA LUMINAIRES

BILLUND HAMILTON LIGHT LINEAR PT STEAMER VEKTER When it comes to street and area lighting, performance is everything. Street luminaires need to be flexible enough to deliver a breadth of different lighting distributions and intensities, depending on location and application. Here the customisable capabilities of Ligman Australia Street and Area luminaires are unmatched. Whether the requirement is for generalised lighting over large spaces or focused lighting to specific Australian standards, Ligman Australia has the smart solution.

**BILLUND** 22 Products

**HAMILTON** 8 Products

LIGHT LINEAR PT 12 Products

**STEAMER** 4 Products

**VEKTER** 8 Products