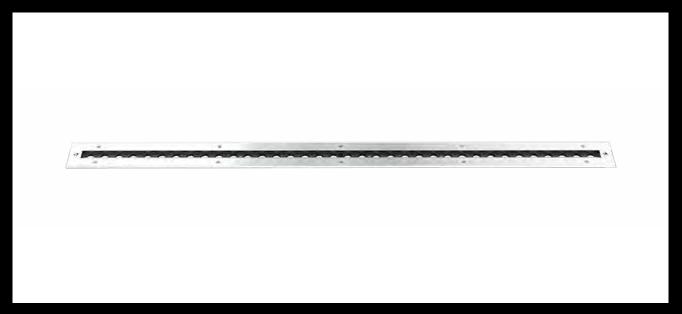

# INGROUND LUMINAIRES

#### KIOS LIGHTALK

Designed to perform in harsh Australian weather conditions, the Ligman Australia Inground luminaire range is built using pre-treated, die-cast aluminium and stainless steel with zinc flake coated fasteners. Coupled with frosted and toughened glass they are both corrosion resistant and climate proof. Equipped with energy efficient LED, the Ligman Australia inground range features our MicroVOS™ technology allowing for fully customised lighting distribution.

**KIOS** 8 Products

**LIGHTALK** 15 Products